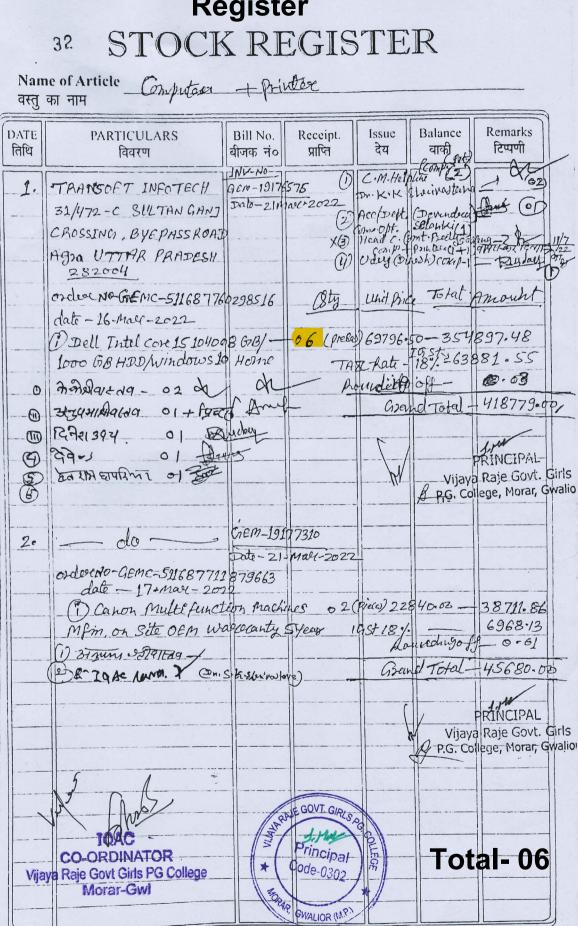

7

| N      | lame of t           | he Article Desktop                                    | 8 C      | S7    | but    | ers        |
|--------|---------------------|-------------------------------------------------------|----------|-------|--------|------------|
| Date   | Previous<br>Balance | Supplier's Name & Address<br>Bill No. and Date        | Quantity | Total | Rate   | Amount     |
| 1      | 2                   | 3                                                     | 4        | б     | 6      | 7          |
| 3      |                     | Nucleus Power Control<br>- f Equipment Put Ltd        |          |       |        |            |
|        | NhL                 | + Equipment Public                                    | 01       |       |        | - 33206    |
|        | 603                 | GWALIOY JAYENDRA GANJ                                 |          | Sº/ov | AT TAX | 1660       |
|        |                     | Bill NU 2827 Date 13-12-11                            |          |       | Tota   | - 34,866   |
|        |                     | (UGC भीराशि से क्यो)                                  |          |       |        |            |
|        |                     | (HICL CORE 1'3 AA'I')                                 |          |       |        |            |
|        |                     |                                                       |          |       |        |            |
| 3      |                     | Nudeus Power Control                                  |          |       |        |            |
| 9      |                     | - Equapment PVE-Lied-                                 | 02       | .92   | 33206  | - 66,412/0 |
|        |                     | - qualitor sayender gang                              |          | Sole  | VATTAX | 1-33201-   |
|        |                     | adition of any                                        |          |       | Total  | - 69/7321  |
|        |                     | BritNo = 2956, 2012-11                                |          |       |        | 1          |
|        |                     | (ए १८ की राषि से क्रम)                                |          |       |        |            |
|        |                     |                                                       |          |       |        |            |
| 3      | NIL                 | Nucleus Power Control of                              | 01       | 10    | 33206- | 33206      |
|        |                     | Equipment PVt Lita                                    |          |       | . 1    | x 1660/    |
|        |                     | Gwalios Jayender ganj                                 |          |       | Total- | -34866.00  |
|        |                     | Date 15/12/11 Bill No-16                              |          |       |        |            |
|        |                     | 2868                                                  |          |       |        |            |
| 3      | NIL                 | Nucleus Power Control of<br>Eauipment PVT LTD         | 01       | 01    | 770.11 |            |
|        |                     | Eaupment PVT LTD                                      |          |       |        | - 33206    |
|        |                     | Jayender gant Awalior                                 |          | 1. VA |        | -34866     |
|        |                     | Bill No-2956 Date 23/12/11                            |          |       | 10104  | - 34 6 66/ |
|        |                     |                                                       |          |       |        | L          |
| 4.     | (NIU)               | do                                                    | 01       | 01    | 33206. | A          |
|        | r                   | Bill No 3046. Dale - 2011.                            |          |       |        | - 33206    |
|        | 1                   |                                                       |          |       |        | -34,866    |
| 22     | K                   | DAC                                                   |          |       | 101    | 4-24,866   |
|        | co-c                | DAC<br>RDINATOR<br>Sovt Girds PG College<br>Morar-Gwl | GIRLSPG  |       |        |            |
| Via    | aya Rajet           | Norar-Gwl S P.T.M                                     | n to     |       |        |            |
| शरण एण |                     | forar-GWI S Principality (? 2626202 Code-03           | 021      | 5     |        |            |